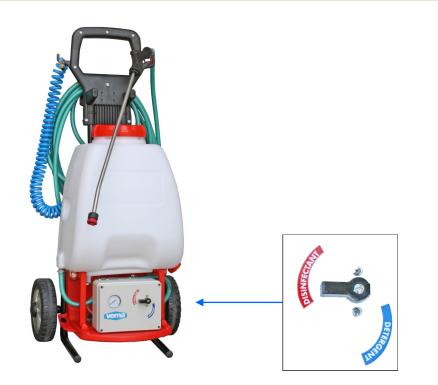

## Wheeled detergent foam dispenser

**Foam Spray** 

Wheeled detergent foam dispenser with pneumatic pump

16.10

### TECNICAL DETAILS OF THE PUMP

Foam Spray

Wheeled detergent foam dispenser with pneumatic pump

STANDARD ACCESSORIES

- ✓ Air valve (Foam/Disinfectant)
- Air pressure regulator
- Air pressure manometer
- ✓ N. 01 Lance complete of spiral hose L=10 mt.
- ✓ N. 01 Air spiral hose Ø 8 L= mt. 10

In addition, it can be used with disinfectants by simply turning the air valve to the "Disinfection" position, replacing the nozzle supplied and opening the lance .

| 1 | Pneumatic pump :          | 7 Bar max                        |
|---|---------------------------|----------------------------------|
| 1 | Dry vacuuming capacity :  | 3 mt                             |
| 1 | Water flow :              | 5 Lt/min max                     |
| 1 | Water flow to the lance : | 2 Lt/min a 3 Bar                 |
| 1 | Air pressure required :   | From 2 to 7 Bar Max              |
| 1 | Working temperature :     | 60 °C Max                        |
| 1 | Dimensions :              | 500 x 1020 x 410 mm (L x H x P). |
| 1 | Empty weight :            | 12 Kg                            |
| 1 | Surface treated :         | About 50 m² per minute           |
| 1 | Tank capacity :           | 25 Lt                            |
| 1 | Chassis:                  | Painted or in stainless steel .  |
|   |                           |                                  |