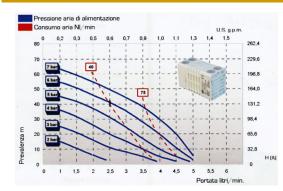

In addition, it can be used with disinfectants by simply turning the air valve to the "Disinfection" position, replacing the nozzle supplied and opening the lance .

| 1 | Pneumatic pump :          | 7 Bar max                        |
|---|---------------------------|----------------------------------|
| 1 | Dry vacuuming capacity :  | 3 mt                             |
| 1 | Water flow :              | 5 Lt/min max                     |
| 1 | Water flow to the lance : | 2 Lt/min a 3 Bar                 |
| 1 | Air pressure required :   | From 2 to 7 Bar Max              |
| 1 | Working temperature :     | 60 °C Max                        |
| 1 | Dimensions :              | 500 x 1020 x 410 mm (L x H x P). |
| 1 | Empty weight :            | 12 Kg                            |
| 1 | Surface treated :         | About 50 m² per minute           |
| 1 | Tank capacity :           | 25 Lt                            |
| 1 | Chassis:                  | Painted or in stainless steel .  |
|   |                           |                                  |

### AVAILABLE CONFIGURATION

| CODE   | FRAME           | MAX<br>PRESSURE<br>(Bar) | MAX FLOW<br>RATE (It/min) | FOAM<br>CONSUMPTION<br>AT 5 Bar<br>(It/min) | DISINFECTANT<br>CONSUMPTION<br>AT 5 Bar<br>(It/min) | TANK<br>CAPACITY<br>(Lt) | AIR PRESSURE<br>REQUIRED<br>(Bar) | MAX TEMPERATURE<br>WATER IN-LET | WEIGHT<br>(Kg) | DIMENSIONS<br>LxHxD (mm) |
|--------|-----------------|--------------------------|---------------------------|---------------------------------------------|-----------------------------------------------------|--------------------------|-----------------------------------|---------------------------------|----------------|--------------------------|
| 9110   | Painted         | 7                        | 5                         | 1                                           | 1,25                                                | 25                       | 2~7                               | 60 °C                           | 12             | 500 x 1020 x 410         |
| 9110/x | Stainless Steel | 7                        | 5                         | 1                                           | 1,25                                                | 25                       | 2~7                               | 60 °C                           | 12             | 500 x 1020 x 410         |